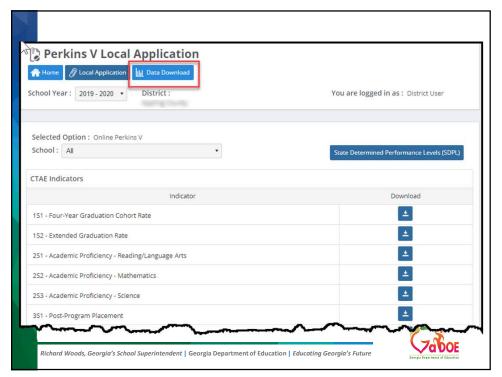

| Consolidated LEA Improvement Plan (CLIP)                                                                                                                                                               |                                                                                                                                                                                                                                                                                                                            |
|--------------------------------------------------------------------------------------------------------------------------------------------------------------------------------------------------------|------------------------------------------------------------