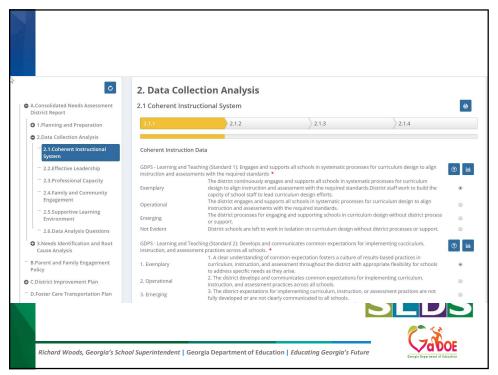

|
| Georgia Dipartment al Education                                                                                                                                                                        |                                                                                                                                                                                                                                                                                                                            |