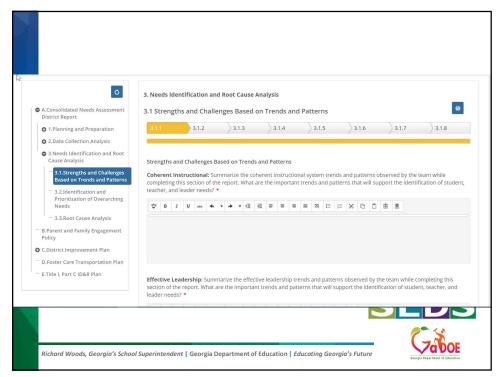

|
| Georgia Dipartment al Education                                                                                                                                                                        |                                                                                                                                                                                                                                                                                                                            |