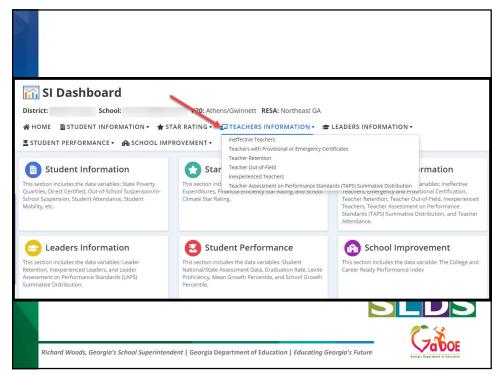

|
| Georgia Dipartment al Education                                                                                                                                                                        |                                                                                                                                                                                                                                                                                                                            |