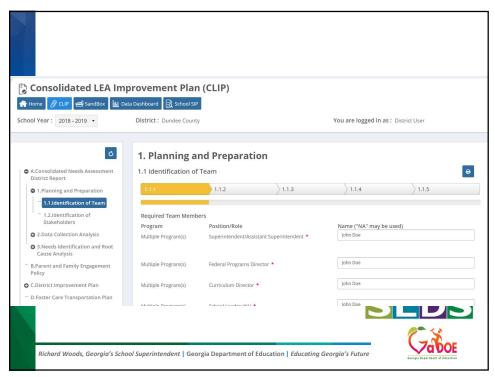

|
| Georgia Dipartment al Education                                                                                                                                                                        |                                                                                                                                                                                                                                                                                                                            |