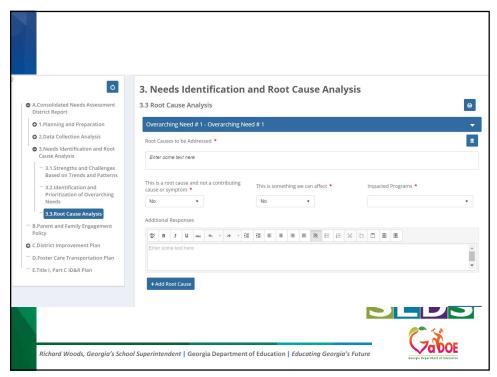

|
| Georgia Dipartment al Education                                                                                                                                                                        |                                                                                                                                                                                                                                                                                                                            |