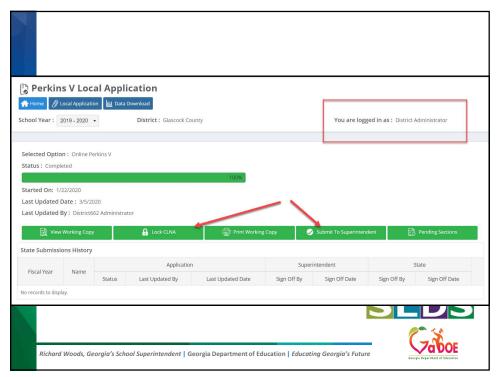

| Consolidated LEA Improvement Plan (CLIP)                                                                                                                                                               |                                                                                                                                                                                                                                                                                                                            |
|--------------------------------------------------------------------------------------------------------------------------------------------------------------------------------------------------------|----------------------------------------------------------------------------------------------------------------------------------------------------------------------------------------------------------------------------------------------------------------------------------------------------------------------------|
| School Year : 2020 - 2021<br>District : County                                                                                                                                                         |                                                                                                                                                                                                                                                                                                                            |
| CLIP Online                                                                                                                                                                                            | Streamlined CLIP (S-CLIP)                                                                                                                                                                                                                                                                                                  |
| The CLIP Online option is the GaDOE's main ESSA plan collection path and includes the tools, templates, and resources necessary to complete the LEA's annual application for using its federal awards. | The Streamlined CLIP (S-CLIP) option is an alternative ESSA plan collection path. An LEA that already has in place a locally developed school improvement process and/or current strategic plan and/or charter system contract may choose this path to complete the LEA's annual application for using its federal awards. |
| Select                                                                                                                                                                                                 | Select                                                                                                                                                                                                                                                                                                                     |
|                                                                                                                                                                                                        |                                                                                                                                                                                                                                                                                                                            |
|                                                                                                                                                                                                        |                                                                                                                                                                                                                                                                                                                            |
|                                                                                                                                                                                                        |                                                                                                                                                                                                                                                                                                                            |
| Richard Woods, Georgia's School Superintendent   Georgia Department of Education   Educating Georgia's Future                                                                                          |                                                                                                                                                                                                                                                                                                                            |
| Georgia Dipartment al Education                                                                                                                                                                        |                                                                                                                                                                                                                                                                                                                            |