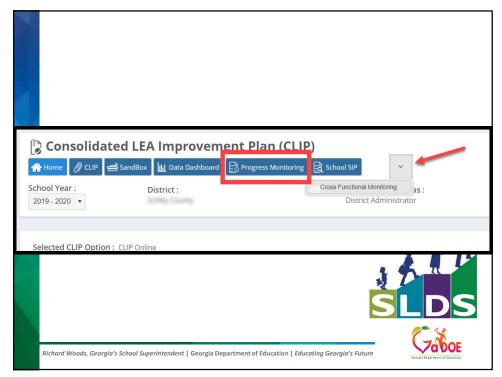

|
| Georgia Dipartment al Education                                                                                                                                                                        |                                                                                                                                                                                                                                                                                                                            |