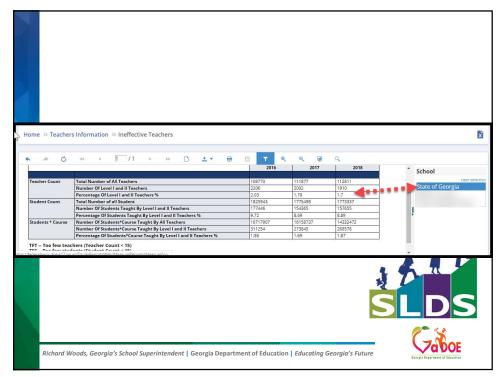

|
| Georgia Dipartment al Education                                                                                                                                                                        |                                                                                                                                                                                                                                                                                                                            |