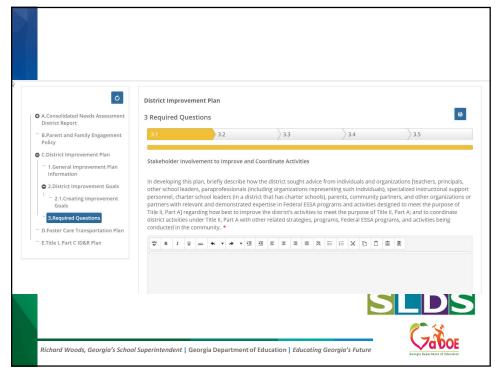

|
| Georgia Dipartment al Education                                                                                                                                                                        |                                                                                                                                                                                                                                                                                                                            |