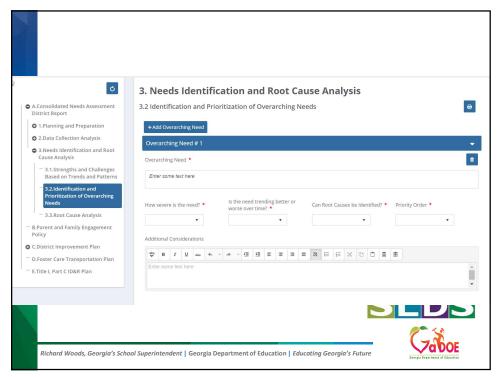

|
| Georgia Dipartment al Education                                                                                                                                                                        |                                                                                                                                                                                                                                                                                                                            |