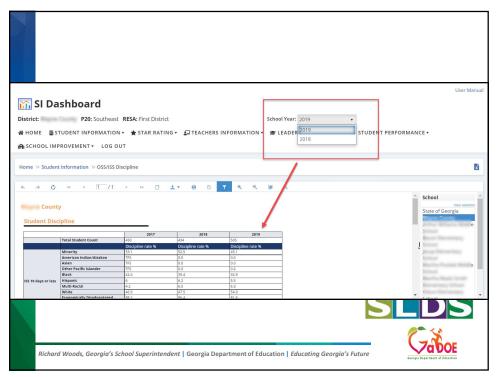

|
| Georgia Dipartment al Education                                                                                                                                                                        |                                                                                                                                                                                                                                                                                                                            |